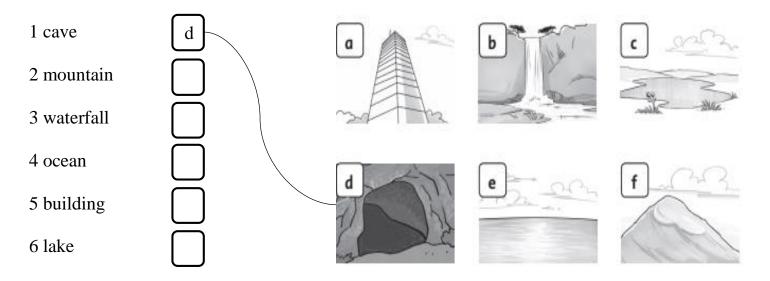

## **<u>1.Look and Write:</u>**

m<u>o</u>un<u>t</u>ain

la\_\_

o\_e\_n

\_ater\_all

# 2.Match