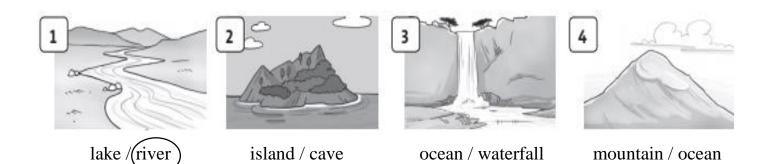

Name: ..... Class: .....

# Unit 9: What's the fastest animal in the world?



# Family & Friends Special Edition 4



## Family & Friends Special Edition 4

## **<u>1.Look and Write:</u>**









m<u>o</u>un<u>t</u>ain

la\_\_

o\_e\_n

\_ater\_all

# 2.Match



# 3.Circle:



Family & Friends Special Edition 4

#### **<u>4. Write:</u>**

Look and count. Look at the letters. Write the word.

1 There are eight \_\_\_\_\_\_\_\_\_. sinmnuota

2 There are six \_\_\_\_\_\_\_\_. Is awtearlf

3 There are two \_\_\_\_\_\_\_. naoces

4 There are four \_\_\_\_\_\_\_. kaesl



# **5.Look and write:**

Write. wide <u>waterfall</u> ocean <u>high</u> deep mountain lake high



This is a high waterfall.

This is a \_\_\_\_\_\_.



This is a \_\_\_\_\_



This is a \_\_\_\_\_