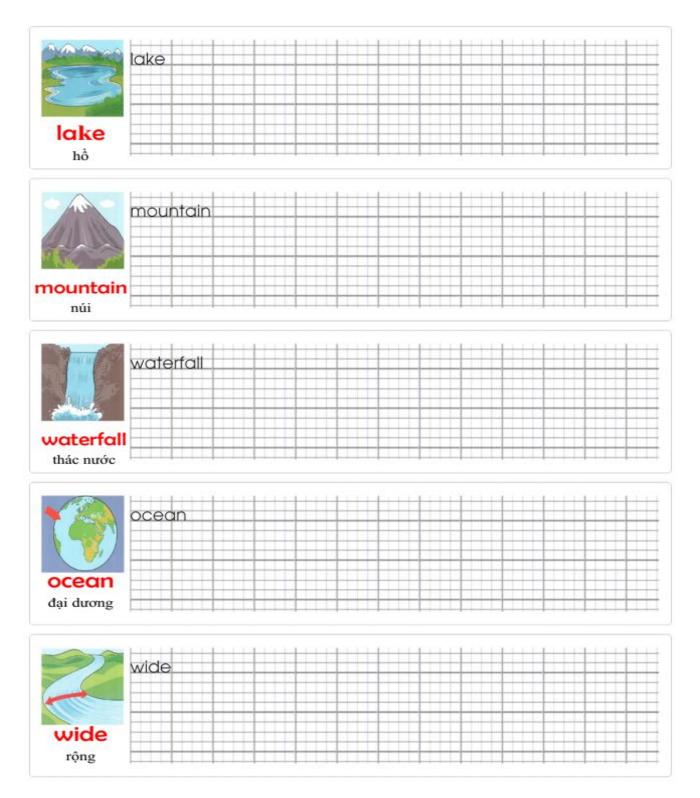

## **<u>1.Look and Write:</u>**

m<u>o</u>un<u>t</u>ain

la\_\_

o\_e\_n

\_ater\_all