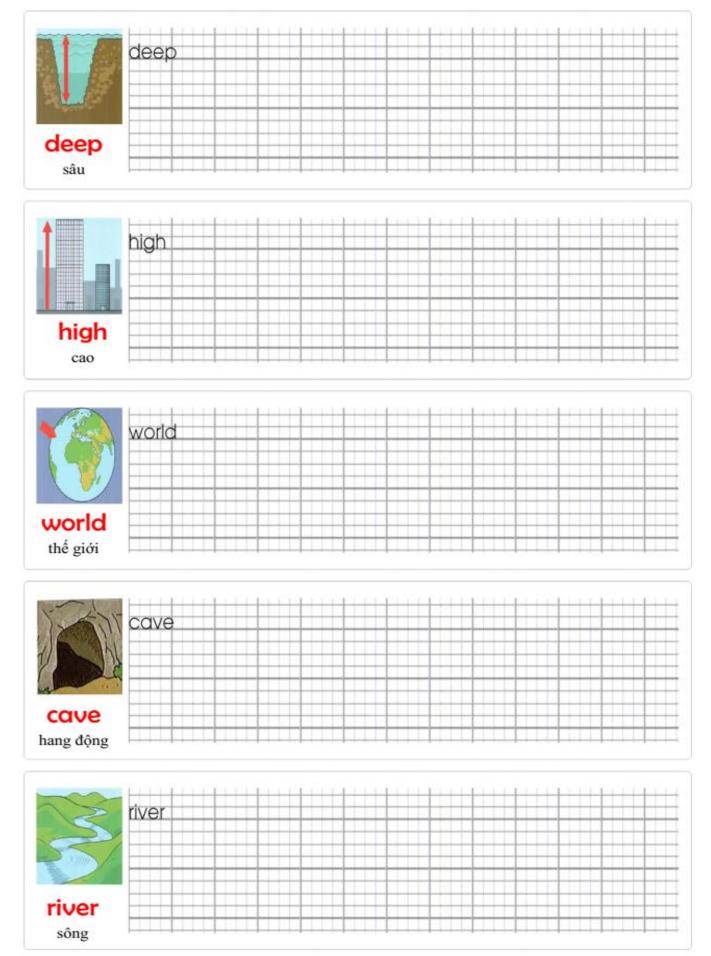

## **<u>1.Look and Write:</u>**

m<u>o</u>un<u>t</u>ain

la\_\_

o\_e\_n

\_ater\_all